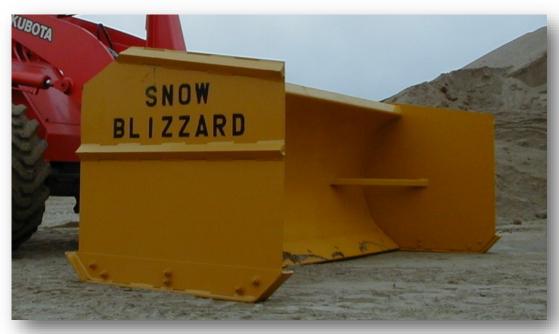

## SNOW BLIZZARD

AI-29400 6' \$4138 AI-29410 8' \$4871 AI-29420 10' \$5486 AI-29430 12" \$5978

Designed to make any tractor a high production snow removal machine, Typically this blade will remove snow 200% faster than large snow buckets. High strength steel is used throughout with reversible hardened cutting edges, skid shoes are standard.