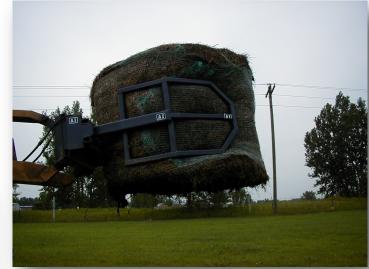

#### **BALE CLAMP**

The Bale Clamp is designed for all baled materials and also available with round (shown) or square clamp arms. Optional forks and hydraulic rotator are also available.