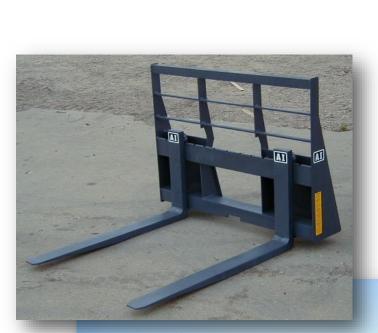

#### **PALLET FORKS**

AI-15542 42" **\$1050** 

AI-15548 48" **\$1150** 

Pallet forks are available in 36", 42" and 48" tine lengths and have an adjustable width from 6" to 48". Also available is our new hydraulic rotating pallet fork.