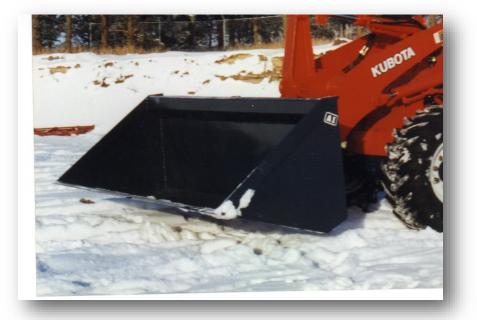

### HEAVY DUTY SNOW/GRAIN BUCKET

4S60 60" (HD) \$1643

4S66 66" (HD) \$1783

4S72 72" (HD) **\$1920** 

4S94 84" (HD) \$2331

4S92 92" (HD) \$3737

4S96 96" (HD) \$4400

Heavy duty general purpose bucket can be used for almost any application. Use it for snow, grain, manure, light material, etc.

### **SNOW BUCKET**

1S54 54" (LD) **\$1505** 

2S60 60" (LD) \$1674

3S66 66" (LD) **\$1784** 

3S72 72" (LD) **\$1920** 

3S84 84" (LD) **\$2058** 

3S92 92" (LD) **\$2130** 