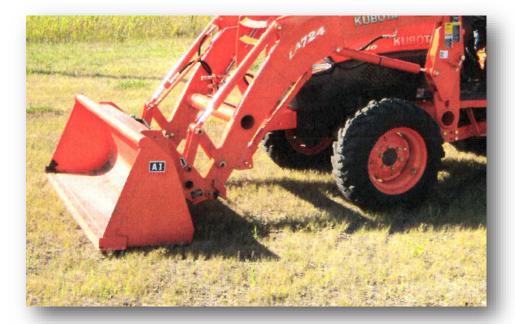

### **SNOW BUCKET**

1S54 54" (LD) **\$1505** 

2S60 60" (LD) \$1674

3S66 66" (LD) **\$1784** 

3S72 72" (LD) **\$1920** 

3S84 84" (LD) **\$2058** 

3S92 92" (LD) **\$2130** 