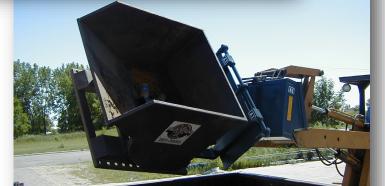

### **SQUARE BALE GRAPPLE**

Designed for picking up and moving bales in large capacities. Hydraulic clamp is standard.

AI-6SBG **\$2000** 

AI-6SBG-2 **\$2244** 

AI-6SBG-3 \$2992