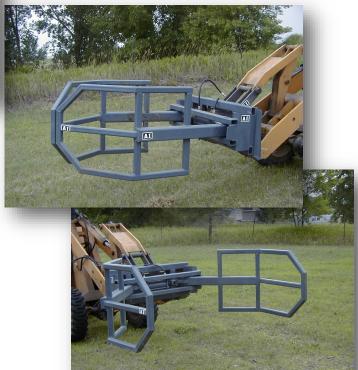

#### **BALE CLAMP**

The Bale Clamp is designed for all baled materials and also available with round (shown) or square clamp arms. Optional forks and hydraulic rotator are also available.