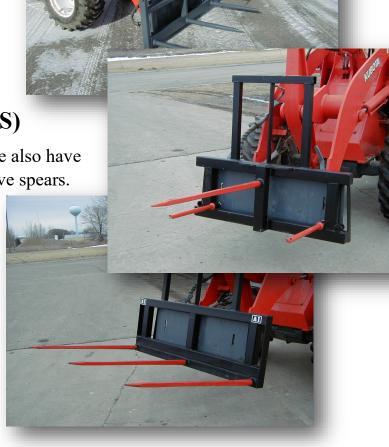

### **SINGLE BALE SPEAR (2 JABBERS)**

Heavy duty bale spear for handling large bales. We also have other models available including two, three and five spears.

AI-26550 Single Bale Spear \$488

AI-26551 Double Bale Spear \$850

AI-26552 Triple Bale Spear \$1250